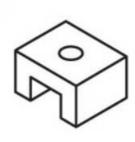

## **Department of Art and Design**

IQRA national University, Peshawar.
Subject: Basic Drafting

Assignment # 4

Draw an orthographic projection (Front, Side and Top View) of the given isometric view on 20"x30" or A3 sheet.

Also Specify the dimensions of the given isometric shape from your own side.

Note: Draw light construction line (guidelines) for drawings and don't erase the line after completing the drawings also highlight the shape in bold line.

GIVEN ISOMETRIC VIEW

Video Link for demonstration.

- 1) <a href="https://www.youtube.com/watch?v=1sjaelzuGAk">https://www.youtube.com/watch?v=1sjaelzuGAk</a>
- 2) https://www.youtube.com/watch?v=CACQU-Oe3rQ