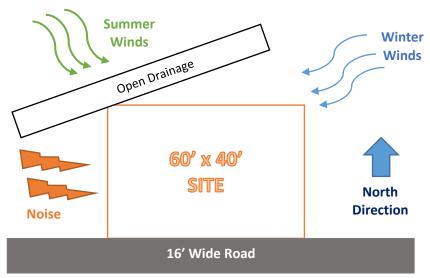

- Q1: Take any two definitions of Architecture from internet and criticize it. Your answer must be at least 200 words. (CLO1-PLO7)
- Q2: Design and sketch an ideal single storey house on the site shown below. The design should be free hand and can be drawn on graph paper. If a graph paper is not available then make a grid of 5'x5' on a separate white A4 size paper. The house should be naturally ventilated and have natural lighting. Also, it should be free of noise. The site is located in Peshawar. Labe or explain the plan neatly. (CLO1-PLO7)

**Existing 2-Storey Building** 

## **Site Problems:**

- Open drainage in direction of summer winds which is a major source of bad smell
- Noise from west side and Winter winds from north-east side
- Existing 2 storey building on south side blocking some solar radiations
- Q3: Select a site at the place where you live. You can take your lawn as a site or any other plot in the neighborhood. Do site analysis of Site and make its sketch on another A4 paper and write about it in detail. The site analysis should be done on separate paper including Meso, Macro and Micro Site Analysis (CLO1-PLO7)