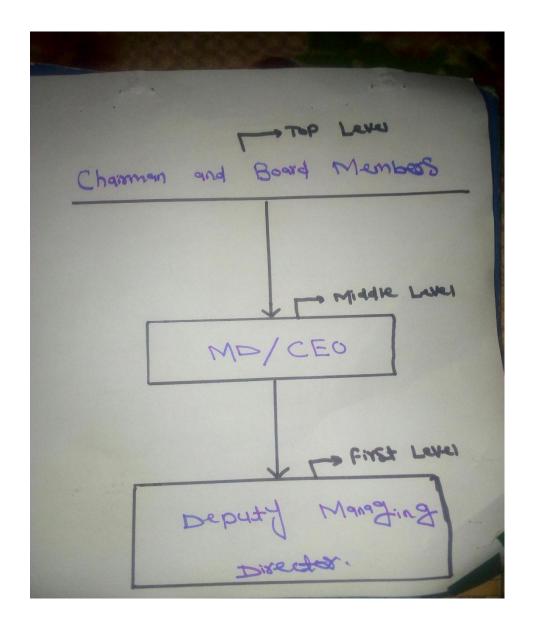

Roles of Upper Managers are following...

Top level Manager [chairman and Board Members]

Middle level Manager [MD/CEO]

First level Manager [Deputy Managing Director]

# Role of chairman and Board Members in nestle organization.

 Nestle chairman Organizing and coordinating the board's activities, such as by setting its annual agenda.

- Chairman Reviewing and evaluating the performance of the CEO and the other board members.
  - Nestle chairman chairing meetings of the board.
  - Regularly review progress on important initiatives and significant issues facing the Group together with the CEO and other relevant members of the management.

## Middle level Manager

## Role of MD/CEO in nestle organization.

- Executing organizational plans in conformance with the company's policies and the objectives of the top management;
- Nestle CEO is Defining and discussing information and policies from top management to lower management; and most importantly Inspiring and providing guidance to low-level managers towards better performance.
- CEO Designing and implementing reward systems supporting cooperative behavior.

# First level Manager

## Role of Deputy Managing Director in nestle organization.

- Assigning employees tasks.
- Guiding and supervising employees on day-to-day activities;
- Ensuring the quality and quantity of production;
- Making recommendations and suggestions; and
- Up channeling employee problems.