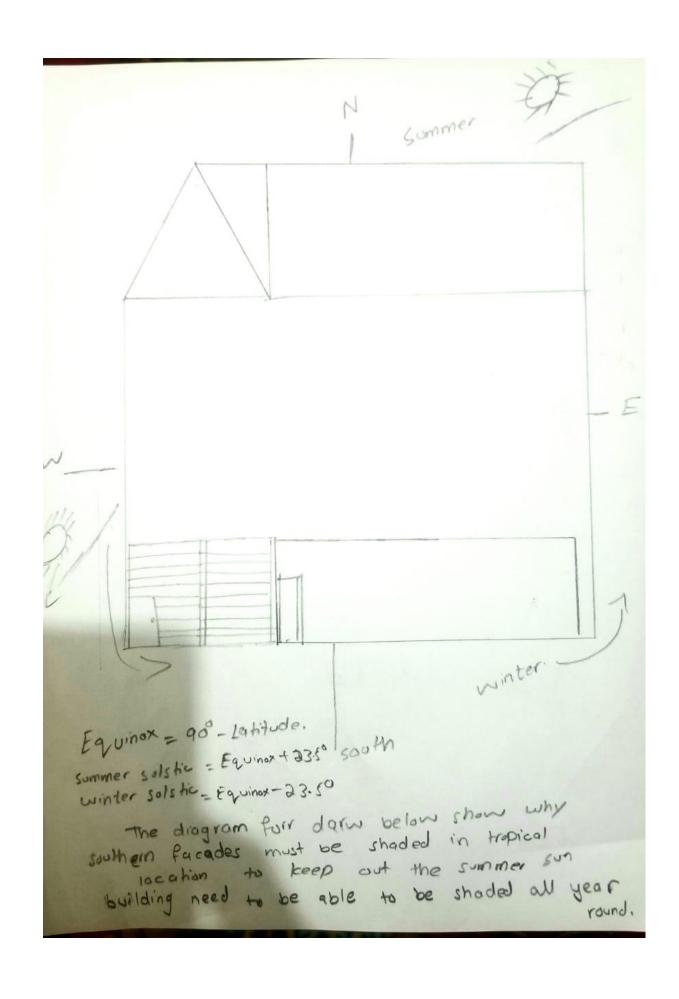

# **QUASTION:-3**

SELECT A SITE AT THE PLACE WHERE YOU LIVE. DO MICRO SITE

ANALYSIS OF SITE AND MAKE ITS SKETCH ON ANOTHER A4 PAPER

AND WRITE ABOUT IT IN DETAIL. YOU CAN TAKE YOUR OWN LAWN

AS A SITE FOR ANALYSIS OR ANY OTHER SITE IN THE

NEIGHBORHOOD. ADDITIONALLY, MAKE A SOLAR PATH DIAGRAM FOR YOUR AREA ON A SEPARATE PIECE OF PAPER TO FIND THE EXACT SUN ANGLES FOR BOTH WINTER AND SUMMER. WATCH VIDEOS ON YOUTUBE TO UNDERSTAND AND MAKE SOLAR PATH DIAGRAM. USE THESE SUN ANGLES TO MAKE A ROUGH SKETCH OF A ROOM. SHOW WINDOW HEIGHT, TYPE OF FIXED SUN SHADE USED, ANGLE AND HEIGHT OF SHADE AS WELL AS ITS DEPTH AND WIDTH BY KEEPING SUN ANGLES IN MIND. THE PURPOSE FOR THE SKETCH IS TO SHOW HOW WINTER SUN IS ALLOWED AND SUMMER SUN IS BLOCKED.

Answer:-