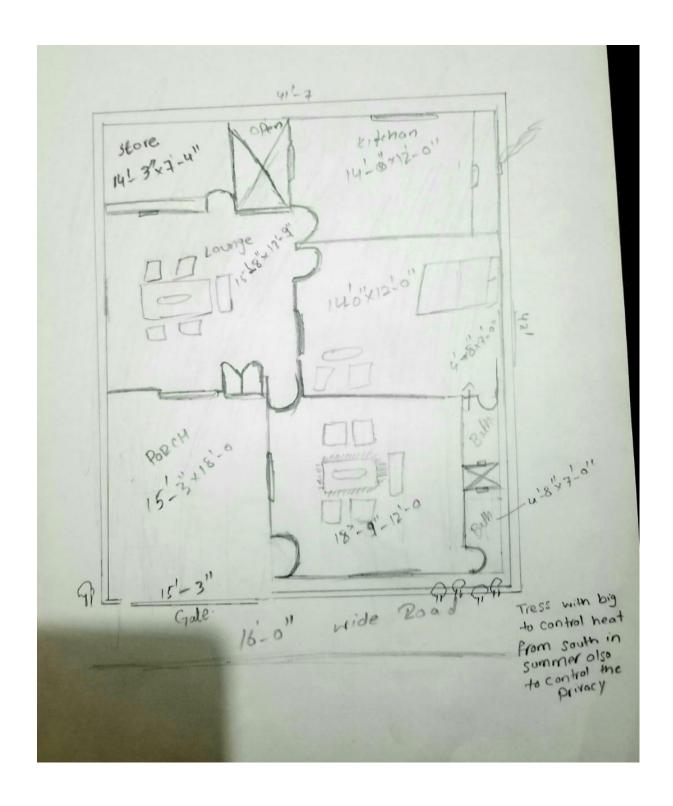

### **Question 2:**

<u>Design and sketch an ideal single storey house on the site shown</u> <u>below. The design should be free hand and can be drawn on graph</u> <u>paper. If a graph paper is not available then make a grid of 5'x5' on a</u> separate white A4 size paper. The house should be naturally ventilated and have natural lighting. Also, it should be free of noise. The site is located in Peshawar. Label or explain the Plan neatly. (CLO1-PLO7)

## Answer:-

Free Hand Skitch Single Story building: