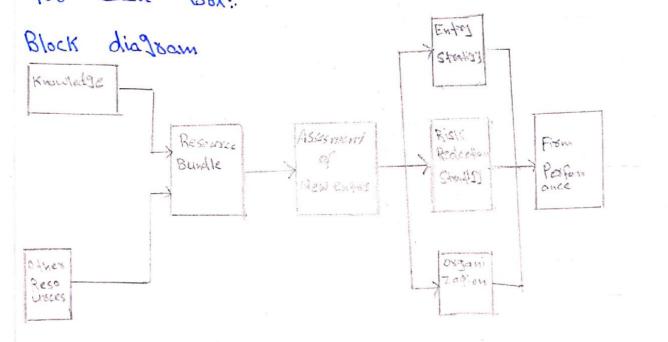

Q 3 (a):

Draw a block diagram for entrepreneuring entry Strategy and explain all the blocks by writing at least Six lines with examples for each box.

## is Knowledge:

It is the understanding of the business, market and the related factors to the entrelaeneur the more it will be the batter will be output

Scanned with CamScanner

Other Resources:

Resources are basic building blocks to a firm's functing and Performance, it is the inPut to the later blocks.

Resources Bundle:

Resources bundle is the Combination of different resources it includes the Experiences, masked Knowledge and the technical Knowledge.

Assesment of new entry:
It is the assesment of the atheactiveness and the opposituity of the new entry in the market. It defend on the level of information

Entry Strategy:

It is the decision made in Order to launch the entry and for the Sources of the entry in the market. Risk Redaction Stratigy:

It is reducing the factor that leads to higher xisks

Organization:

It is organizing all the Kesources, Knowledge and PeoPle involved in Oxder to Start the Venture

Firm Perfomance:

The Performance of the firm Venture Which is defendent on all the Previous blocks

QB, (b):