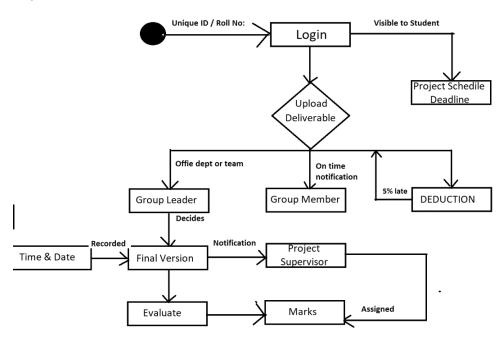

Ans:

Q3: Draw Activity Diagram 10 Marks

• IQRA National University (PU) is intending to develop a Project Deliverable Submission System (a web application) for INU students, Project Supervisors, and the Project Office team. System will work well for both Internet Explorer as well as Google Chrome.