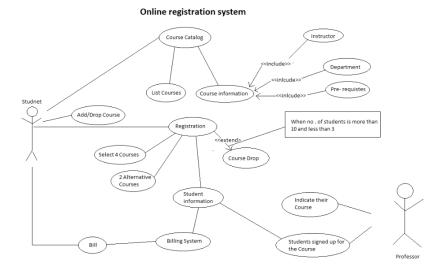

## Q1: Draw Use Case diagram

At the beginning of each semester, students may request a course catalog containing a list of course offerings needed for the semester. Information about each course, such as instructor, department, and prerequisites are included to help students make informed decisions.