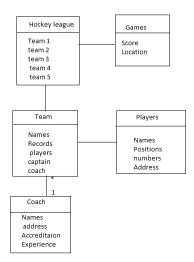

Ans:

Q2: Draw Class Diagram

A hockey league is made up of at least four hockey teams. Each hockey team is

composed of six to twelve players, and one player captains the team. A team has a name and a record. Players have a number and a position. Hockey teams play games against each other. Each game has a score and a location. Teams are sometimes lead by a coach. A coach has a level of accreditation and a number of years of experience, and can coach multiple teams. Coaches and players are people, and people have names and addresses.