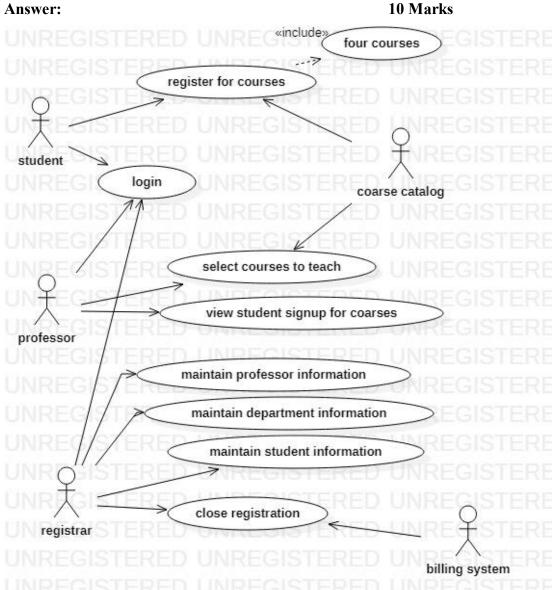

## Mid Semester Assignment, Course: - Object Oriented System Analysis & Design

Deadline: - Mentioned on SIC Marks: - 30

Program: - BS (CS), BS-SE Dated: 20 April 2020

Student Name: M Mehran Khan Student ID#: 12934

Class and Section: A

Q1: Draw Use Case diagram



## Q2: Draw Class Diagram

10 Marks

A hockey league is made up of at least four hockey teams. Each hockey team is composed of six to twelve players, and one player captains the team. A team has a name and a record. Players have a number and a position. Hockey teams play games against each other. Each game has a score and a location. Teams are sometimes lead by a coach. A coach has a level of accreditation and a number of years of experience, and can coach multiple teams. Coaches and players are people, and people have names and addresses.

## **Answer:**