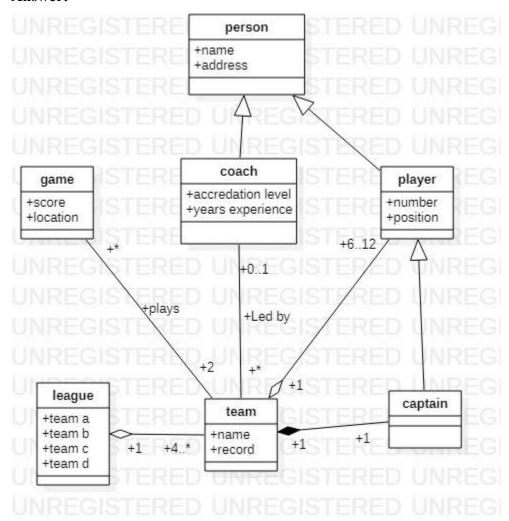

## Q2: Draw Class Diagram

10 Marks

A hockey league is made up of at least four hockey teams. Each hockey team is composed of six to twelve players, and one player captains the team. A team has a name and a record. Players have a number and a position. Hockey teams play games against each other. Each game has a score and a location. Teams are sometimes lead by a coach. A coach has a level of accreditation and a number of years of experience, and can coach multiple teams. Coaches and players are people, and people have names and addresses.