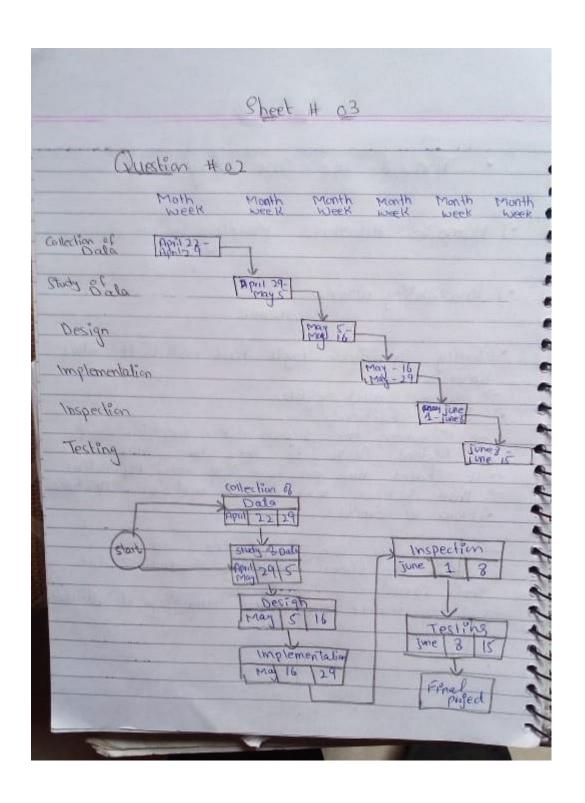

## Question #2 (10 Marks)

You have to make a new Biometric Attendance System for your university. You are being assigned this task on April 21<sup>st</sup>, 2020 and you have to submit the whole system on 15<sup>th</sup> June. Come up with schedule for this whole project in the form of Gantt Chart and Pert Chart