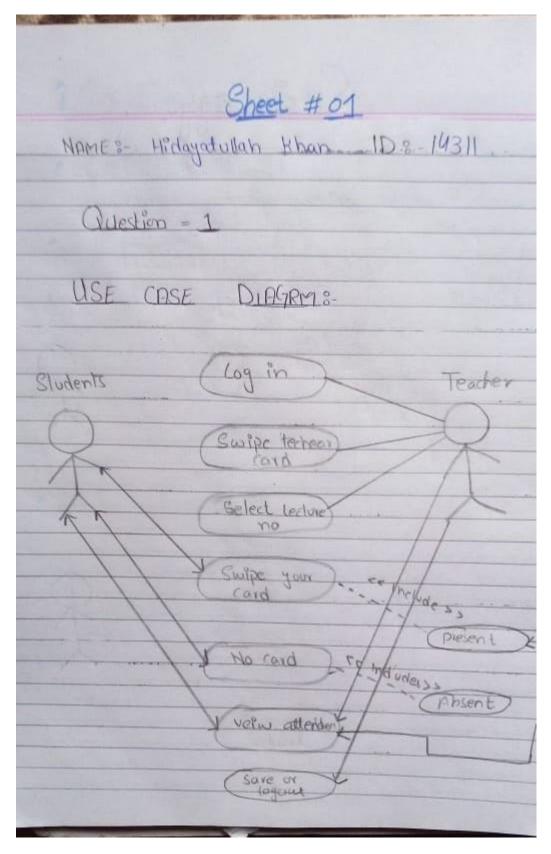

## Question #1

Consider your University Attendance Marking System in a class. Keeping in mind all the activities, both the start and end of the class, come up with the following:

1. A Use Case Diagram

A Textual Use Case Diagram