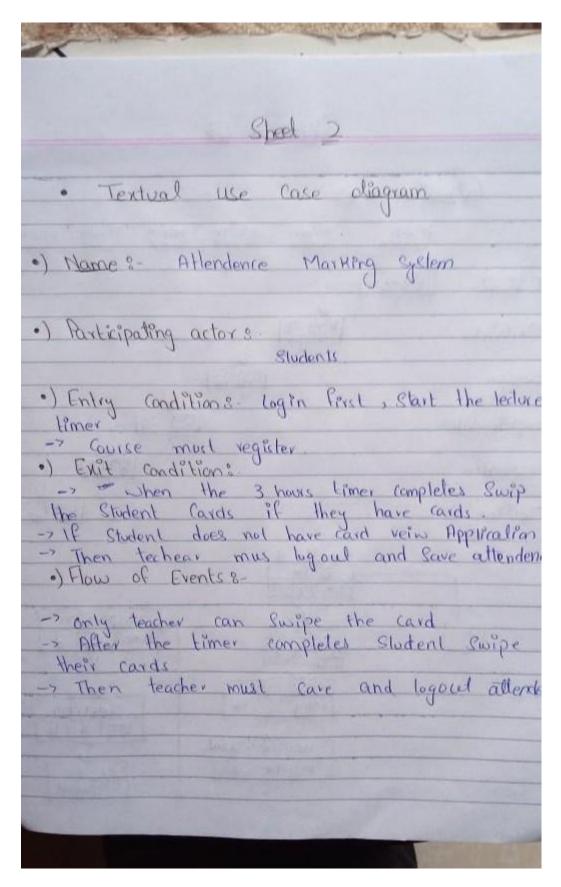

## Question #1

Consider your University Attendance Marking System in a class. Keeping in mind all the activities, both the start and end of the class, come up with the following:

1. A Use Case Diagram

A Textual Use Case Diagram