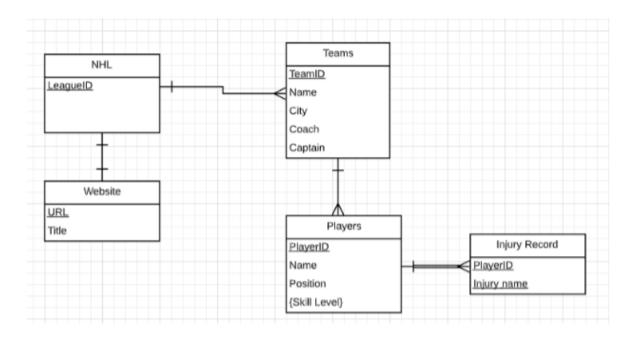

Q1: Using the following business rules create your own ERD.

Following requirements for a simple database for the National Hockey League (NHL):

- the NHL has many teams,
- these teams only belong to NHL
- each team has a name, a city, a coach, a captain, and a set of players,
- each player belongs to only one team,

• each player has a name, a position (such as left wing or goalie), a skill level, and a set of

• injury records NHL has an official website.

• The website has a unique URL and title.