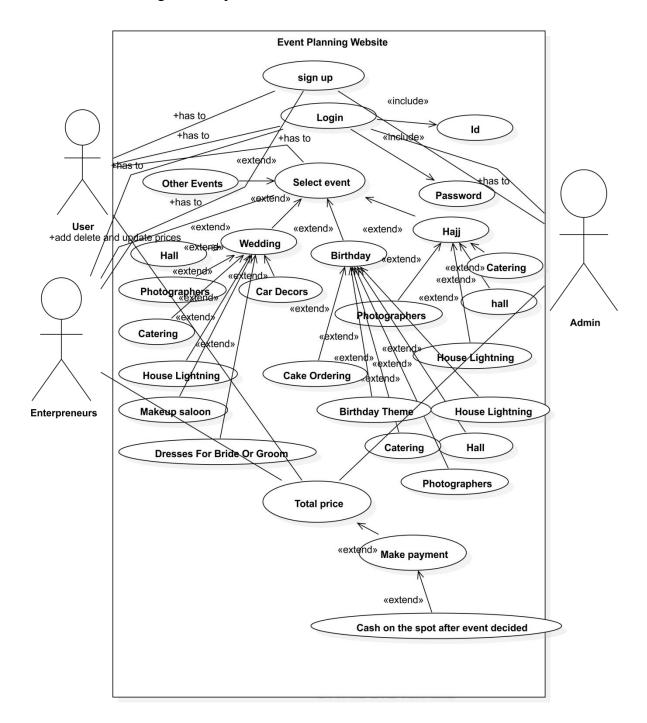

#### Answer: use case diagram

In this diagram user will first signup for the website then will put the login detail there after that the website will be open there will be main menu where there will be option with select event which will be having extend options with events.