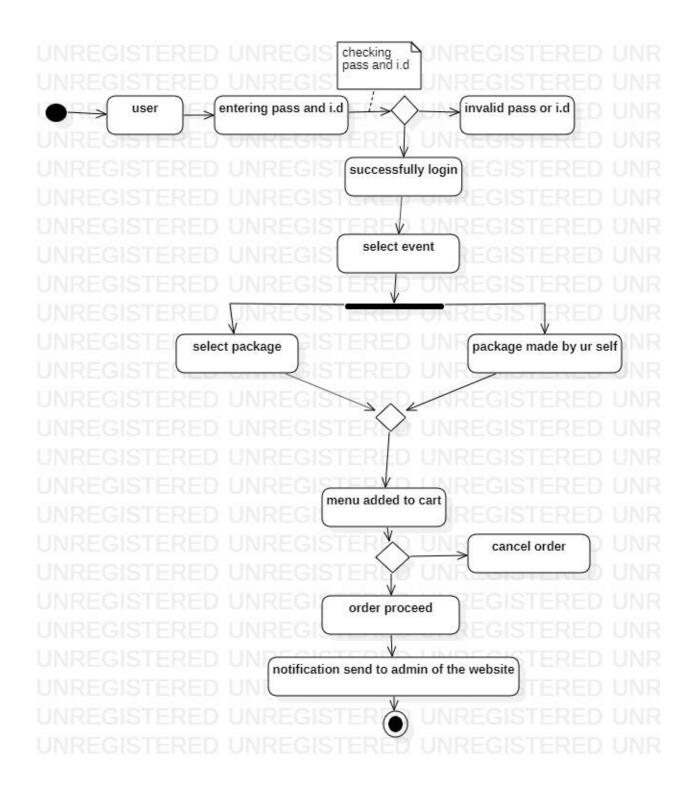

#### **ANSWER :** ACTIVITY DIAGRAMS

The first activity will be entering pass and id after validating by the system you will either enter the main menu or you will face invalid pass or id message. After main menu you will be having the power to choose package or make a custom package for yourself menu will be added to cart after that there will be option to place the order or cancel it.