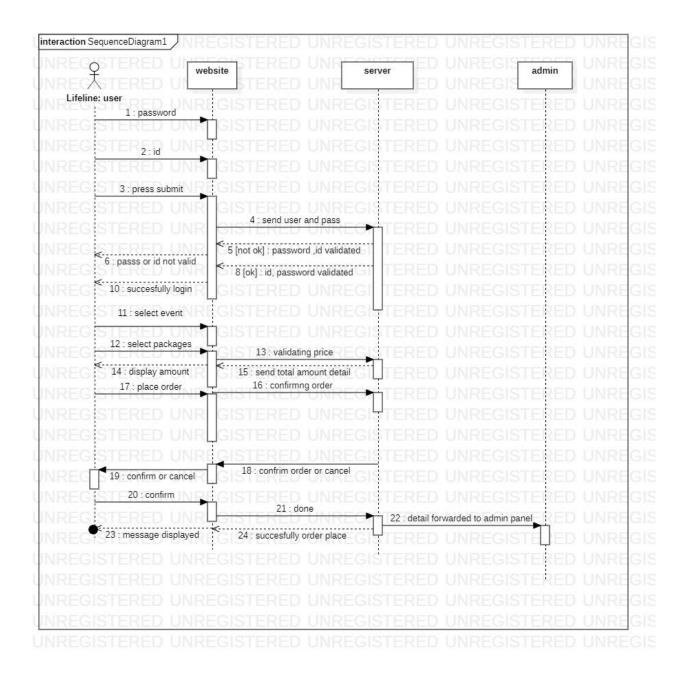

**

#### Answer: use case diagram

In this diagram user will first signup for the website then will put the login detail there after that the website will be open there will be main menu where there will be option with select event which will be having extend options with events.



# **Question2**:

#### **ANSWER :** ACTIVITY DIAGRAMS

The first activity will be entering pass and id after validating by the system you will either enter the main menu or you will face invalid pass or id message. After main menu you will be having the power to choose package or make a custom package for yourself menu will be added to cart after that there will be option to place the order or cancel it.



Question 3 :

**ANSWER : CLASS DIAGRAMS** 



### **Question 4 :**

#### **ANSWER :** SEQUENCE DIAGRAMS



### **Question 5 :**

#### **ANSWER : STATE CHART DIAGRAM**