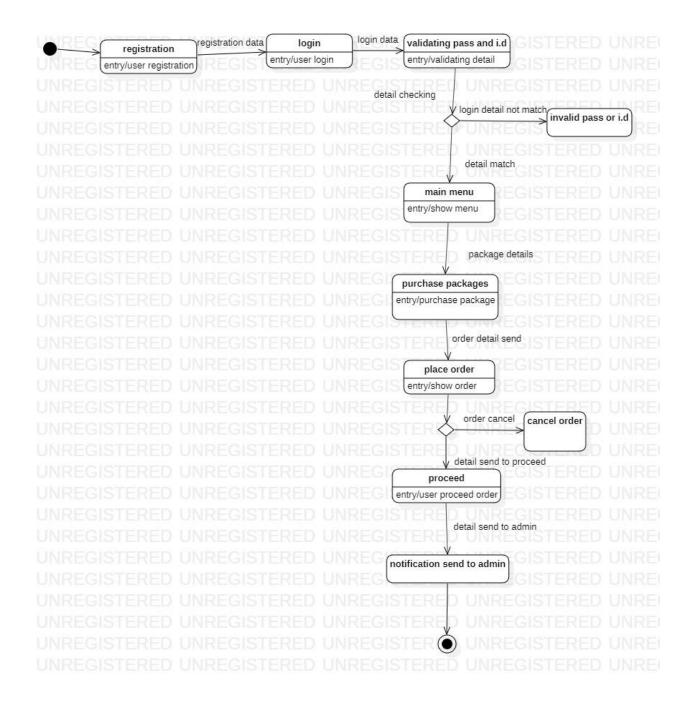

# **Question2**:

#### **ANSWER :** ACTIVITY DIAGRAMS

The first activity will be entering pass and id after validating by the system you will either enter the main menu or you will face invalid pass or id message. After main menu you will be having the power to choose package or make a custom package for yourself menu will be added to cart after that there will be option to place the order or cancel it.