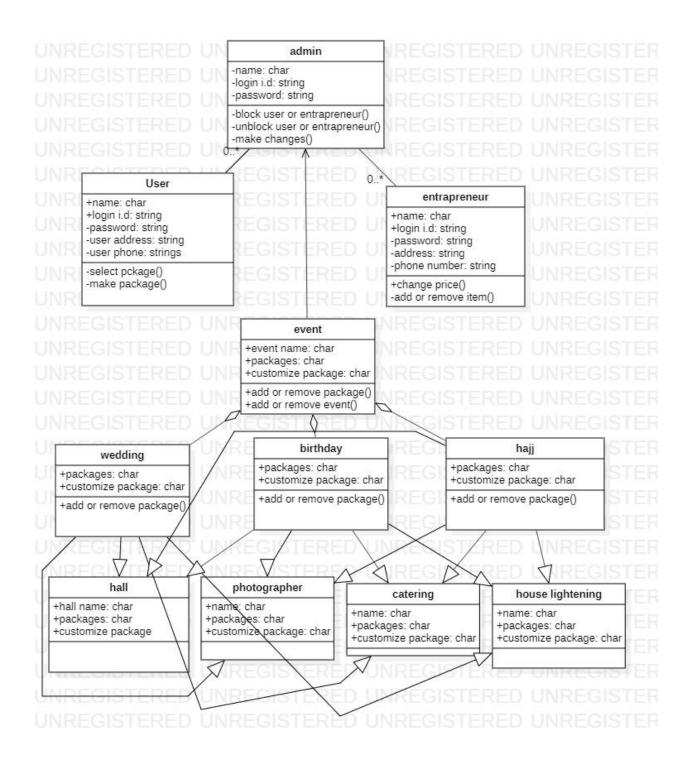

Object Oriented System Analysis and Design

## **Question1 :**

#### Answer: use case diagram

In this diagram user will first signup for the website then will put the login detail there after that the website will be open there will be main menu where there will be option with select event which will be having extend options with events.



# **Question2**:

#### **ANSWER :** ACTIVITY DIAGRAMS

The first activity will be entering pass and id after validating by the system you will either enter the main menu or you will face invalid pass or id message. After main menu you will be having the power to choose package or make a custom package for yourself menu will be added to cart after that there will be option to place the order or cancel it.



Question 3 :

**ANSWER : CLASS DIAGRAMS** 



### **Question 4 :**

#### **ANSWER :** SEQUENCE DIAGRAMS



### **Question 5 :**

#### **ANSWER : STATE CHART DIAGRAM**