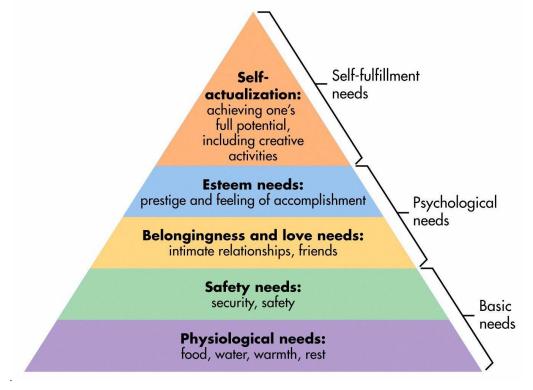

## Abdul Basit Wali ID#13023

Question# 01: Explain mslow's hierarchy of needs.

ANS: Maslow's hierarchy of needs is a motivational theory in psychology comprising a five-tier model of human needs, often depicted as hierarchical levels within a pyramid.

Needs lower down in the hierarchy must be satisfied before individuals can attend to needs higher up. From the bottom of the hierarchy upwards, the needs are: physiological, safety, love and belonging, esteem, and self-actualization.